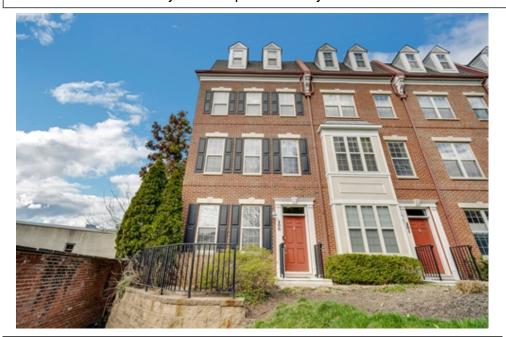

## Stately Naval Square 4-story townhome in the heart of Graduate Hospital

## 200 Surgeon General Ct, Philadelphia, PA 19146

Beds: 3 | Baths: 3 Full, 1 Half MLS #: PAPH2220828

Single Family

1st level has a flex living space, which is perfect for a home office.

2nd level has the main living space with an open floor plan

More Info: 200SurgeonGeneralCt.com

**Eric Fox** (267) 625-4504 (Eric Cell) eric@efoxhomes.com http://www.efoxhomes.com

Compass 1430 Walnut Street 3rd Floor Philadelphia, PA 19102 (267) 435-8015

Welcome home to this stately Naval Square 4-story corner townhome with private 2-car garage in the heart of Graduate Hospital. This unit, which is the largest home in Naval Square, is situated on the edge of the beautifully landscaped gated community and it offers two exterior spaces with skyline and sunset views. The handsome brick façade welcomes you as you enter the first floor and notice the breathtaking Pennsylvania White Oak prime flooring which continues throughout the home. This level offers a storage/coat closet and flexible living space, which is perfect for a home office or den. It is also accessible from the rear through the two-car garage. The second floor of this home is the main living space, featuring an open floor plan with crown molding, high ceilings and recessed lighting. The living area is flooded with natural light from the 3 east facing windows and the two south facing windows. There is plenty of space for a separate dining area just off the living area and beside the kitchen. The professionally designed custom kitchen is fully equipped with beautiful wooden cabinetry, granite countertops, GE Profile stainless steel appliances including a French-door refrigerator, a built-in microwave, a double wall oven, wine refrigerator and a gas cooktop. There is a center island which offers extra counter space, along with seating and a built-in dishwasher. A convenient powder room