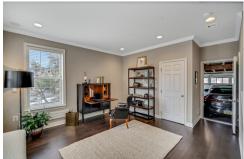

## 200 Surgeon General Ct, Philadelphia, PA 19146

Beds: 3 | Baths: 3 Full, 1 Half MLS #: PAPH2220828

Single Family

1st level has a flex living space, which is perfect for a home office.

2nd level has the main living space with an open floor plan

More Info: 200SurgeonGeneralCt.com

**Eric Fox** (267) 625-4504 (Eric Cell) eric@efoxhomes.com http://www.efoxhomes.com

Compass 1430 Walnut Street 3rd Floor Philadelphia, PA 19102 (267) 435-8015

Welcome home to this stately Naval Square 4-story corner townhome with private 2-car garage in the heart of Graduate Hospital. This unit, which is the largest home in Naval Square, is situated on the edge of the beautifully landscaped gated community and it offers two exterior spaces with skyline and sunset views. The handsome brick façade welcomes you as you enter the first floor and notice the breathtaking Pennsylvania White Oak prime flooring which continues throughout the home. This level offers a storage/coat closet and flexible living space, which is perfect for a home office or den. It is also accessible from the rear through the two-car garage. The second floor of this home is the main living space, featuring an open floor plan with crown molding, high ceilings and recessed lighting. The living area is flooded with natural light from the 3 east facing windows and the two south facing windows. There is plenty of space for a separate dining area just off the living area and beside the kitchen. The professionally designed custom kitchen is fully equipped with beautiful wooden cabinetry, granite countertops, GE Profile stainless steel appliances including a French-door refrigerator, a built-in microwave, a double wall oven, wine refrigerator and a gas cooktop. There is a center island which offers extra counter space, along with seating and a built-in dishwasher. A convenient powder room